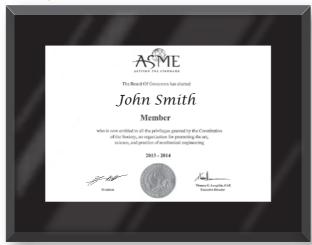

# Beveled Glass Frame

Walnut-Finish Plaque

By joining ASME, you have demonstrated your commitment to high professional standards. Let others know you are a member of the most respected professional mechanical engineering organization in the world by displaying a handsome ASME membership certificate in your office or home. *Great gift idea* – consider having one custom made for a family member or colleague who is an ASME Member.

## Three Options created exclusively for ASME members:

- Beveled Glass Frame –
  Certificate enclosed in a
  beautiful 11"x14" beveled
  edge glass frame with black
  border providing an elegant,
  contemporary style.
- Walnut-Finish Plaque –
  Certificate matted under
  clear lucite and mounted on
  an attractive 10 ½" x 13"
  walnut colored hardwood
  plaque, providing a classic
  look and style.
- The Basic Ready to frame personalized certificate placed in an attractive 9 ½" x 12" blue certificate holder with an embossed ASME seal.