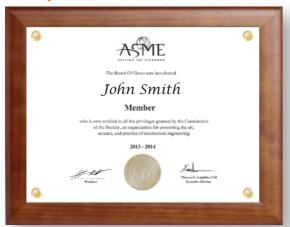

# Beveled Glass Frame

Walnut-Finish Plaque

By joining ASME, you have demonstrated your commitment to high professional standards. Let others know you are a member of the most respected professional mechanical engineering organization in the world by displaying a handsome ASME membership certificate in your office or home. *Great gift idea* – consider having one custom made for a family member or colleague who is an ASME Member.

## Three Options created exclusively for ASME members:

- Beveled Glass Frame –
  Certificate enclosed in a
  beautiful 11"x14" beveled
  edge glass frame with black
  border providing an elegant,
  contemporary style.
- Walnut-Finish Plaque –
  Certificate matted under
  clear lucite and mounted on
  an attractive 10 ½" x 13"
  walnut colored hardwood
  plaque, providing a classic
  look and style.
- The Basic Ready to frame personalized certificate placed in an attractive 9 ½" x 12" blue certificate holder with an embossed ASME seal.